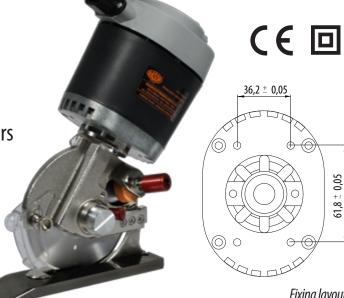

Fixing layout

#### **TECHNICAL DETAILS:**

Blade diameter: 120 mm (4.7"), with hard

metal counterblade

Blade equipped: 12SHSS, 8-edges, HSS steel

Blade speed: 550 r.p.m.

Cutting ability: up to 50 mm (2") **Power:** single phase – 350 W