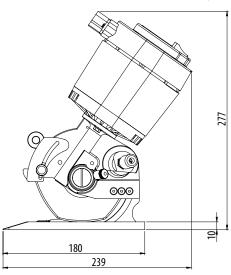

#### **TECHNICAL DETAILS:**

Blade diameter: 120 mm (4.7"), with hard

metal counterblade

Blade equipped: 12SHSS, 8-edges, HSS steel

Blade speed: 550 r.p.m.

Cutting ability: up to 50 mm (2") **Power:** single phase – 350 W

Max. absorption: 2.5 A

**Net weight:** 3300 g (with power supply cord) Total weight (with packing box): 5500 g **Electric cable length:** 1.5 mt (with no plug) Minimum brightness for working

operations: LUX 200

**Vibrations at start up:** < 2.5 m/sec 2

**Temperature range:** 0 – 55 C **Umidity range:** 10 - 95% without

condensate

**12SHSS**, 120 mm 8-edges, HSS steel | **12CSW**, 120 mm circular, EXTRA steel | **12DHSS**, 120 mm 12-edges, HSS steel | 12SHSSTF, 120 mm 8-edges, HSS steel Teflon® coated | 12SHSSTN, 120 mm 8-edges, HSS steel Titanium coated | 12DHSSTN, 120 mm 12-edges, HSS steel Titanium coated | 12SMD, 120 mm 8-edges, Carbide (Widia®)