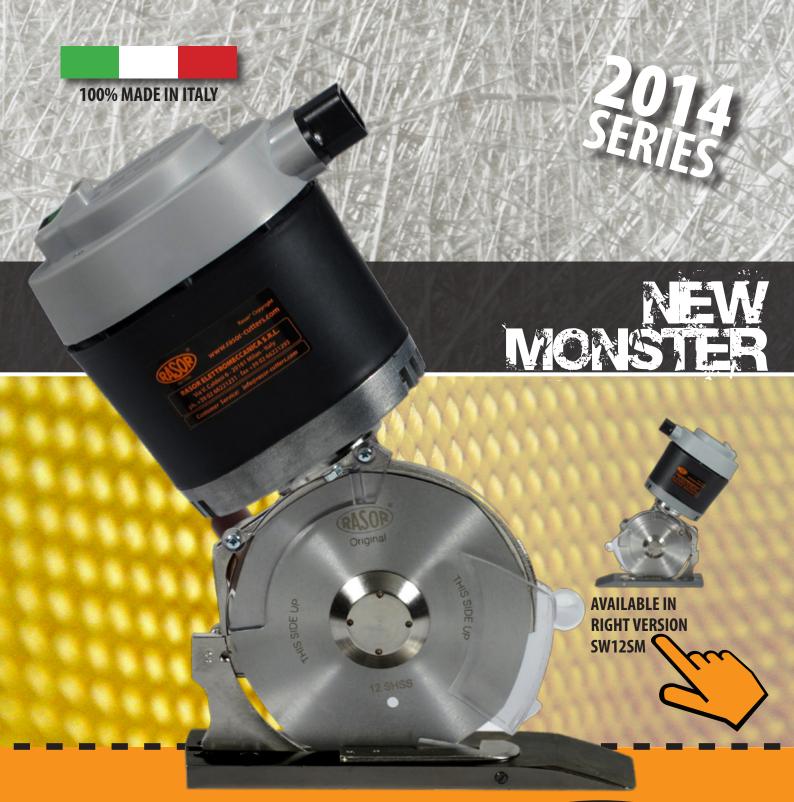

# SW12SS MONSTER ELECTRIC CUTTING UNIT

SW12SSMonster. The most powerful cutting unit for Technical Textile & Composite.

## **ELECTRIC CUTTING UNIT** SW12SSM

### **WHAT'S NEW:**

New 350 W heavy duty motor

Extra strong torque optimized steel/brass gears

Central knife guidance

New main power switch with Led

Easy fixing structure for O.E.M applications

Low-friction Teflon® coated foot