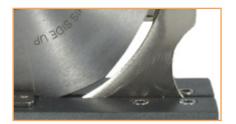

# SW12SS MONSTER ELECTRIC CUTTING UNIT



SW12SSMonster. The most powerful cutting unit for Technical Textile & Composite.



## **ELECTRIC CUTTING UNIT** SW12SSM

### **WHAT'S NEW:**

New 350 W heavy duty motor

Extra strong torque optimized steel/brass gears

Central knife guidance

New main power switch with Led

Easy fixing structure for O.E.M applications

Low-friction Teflon® coated foot



Fixing layout



#### **TECHNICAL DETAILS:**

Blade diameter: 120 mm (4.7"), with hard

metal counterblade

Blade equipped: 12SHSS, 8-edges, HSS steel

Blade speed: 550 r.p.m.

Cutting ability: up to 50 mm (2") **Power:** single phase – 350 W

Max. absorption: 2.5 A

**Net weight:** 3300 g (with power supply cord) Total weight (with packing box): 5500 g **Electric cable length:** 1.5 mt (with no plug) Minimum brightness for working

operations: LUX 200

**Vibrations at start up:** < 2.5 m/sec 2

**Temperature range:** 0 – 55 C **Umidity range:** 10 - 95% without

condensate







**12SHSS**, 120 mm 8-edges, HSS steel | **12CSW**, 120 mm circular, EXTRA steel | **12DHSS**, 120 mm 12-edges, HSS steel | 12SHSSTF, 120 mm 8-edges, HSS steel Teflon® coated | 12SHSSTN, 120 mm 8-edges, HSS steel Titanium coated