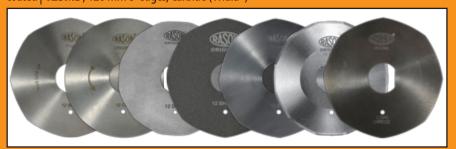

**Vibrations at start up:** < 2.5 m/sec 2

**Temperature range:** 0 – 55 C **Umidity range:** 10 - 95% without

condensate

**12SHSS**, 120 mm 8-edges, HSS steel | **12CSW**, 120 mm circular, EXTRA steel | **12DHSS**, 120 mm 12-edges, HSS steel | 12SHSSTF, 120 mm 8-edges, HSS steel Teflon® coated | 12SHSSTN, 120 mm 8-edges, HSS steel Titanium coated | 12DHSSTN, 120 mm 12-edges, HSS steel Titanium coated | 12SMD, 120 mm 8-edges, Carbide (Widia®)