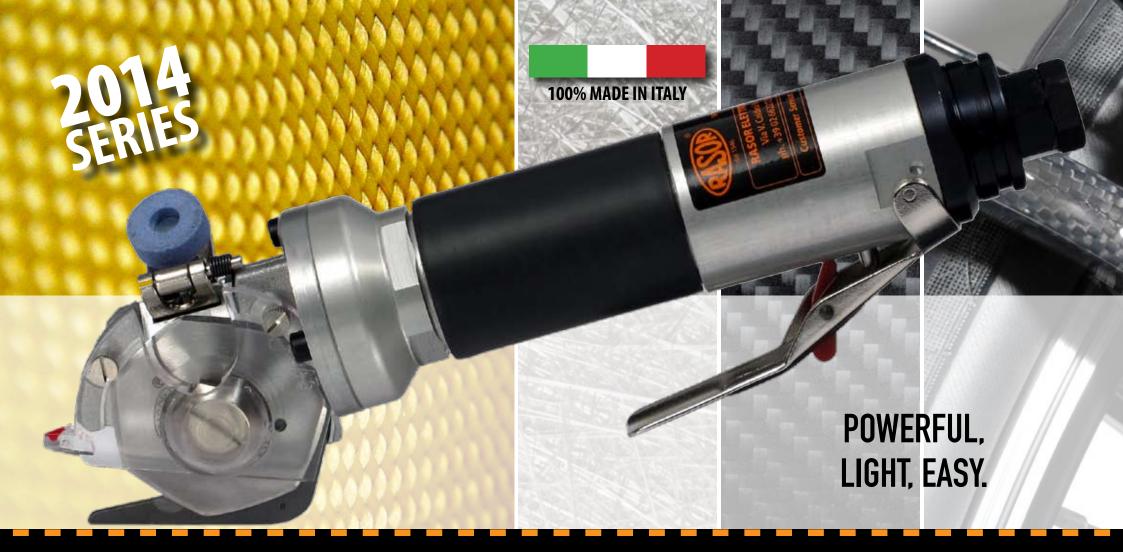

# **FP503MT** NEW PNEUMATIC HAND SHEAR

**FP503MT.** - The smallest and powerful pneumatic shear for edge trimming.

### WHAT'S NEW:

Central back-located air exhaust Integrated slim foot for edge trimming Integrated welded counterblade High manageability in 780 g

#### **TECHNICAL DETAILS:**

Muffled turbine motor with central back-located air exhaust 6 bar nominal\* ( $\pm$  1 bar) lubricated air supply Air consumption: 9 std liters/sec\* Power: 350 W at nominal air supply conditions Blade: 50 mm with hard metal counterblade Blade descr.: 50SHSS, 50 mm dia., 7-edge, HSS steel Blade speed: 1900 r.p.m.\* Cutting ability: up to 8 mm Sound pressure: 72 dBe (EN ISO 15744)\* Vibration Level: 1,36 m/sec2 (ISO 8662)\* Net weight: 780 g Total weight (with packing): 1600 g Temperature range: 0 – 55 C Umidity range: 10 – 95% without condensate